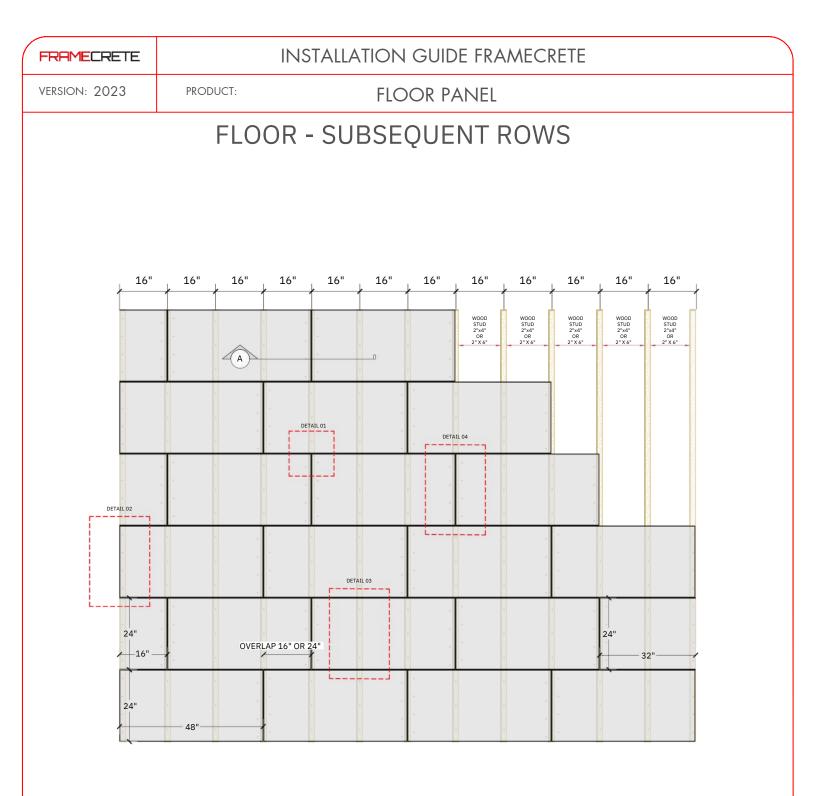

·CHECK PLUMB AND ALIGNMENT OF JOIST OR RAFTER SUPPORTS.

·MINIMUM SPACES FOR INSTALL 16" MAXIMUM 24"

•NO NEED EXPANSION JOINTS DUE TO THE MATERIAL'S PROPERTIES AND FASTENING DISTANCES. •CONTROL AND MOVEMENT JOINTS ARE DEFINED ACCORDING TO LOCAL, JURISDICTION,