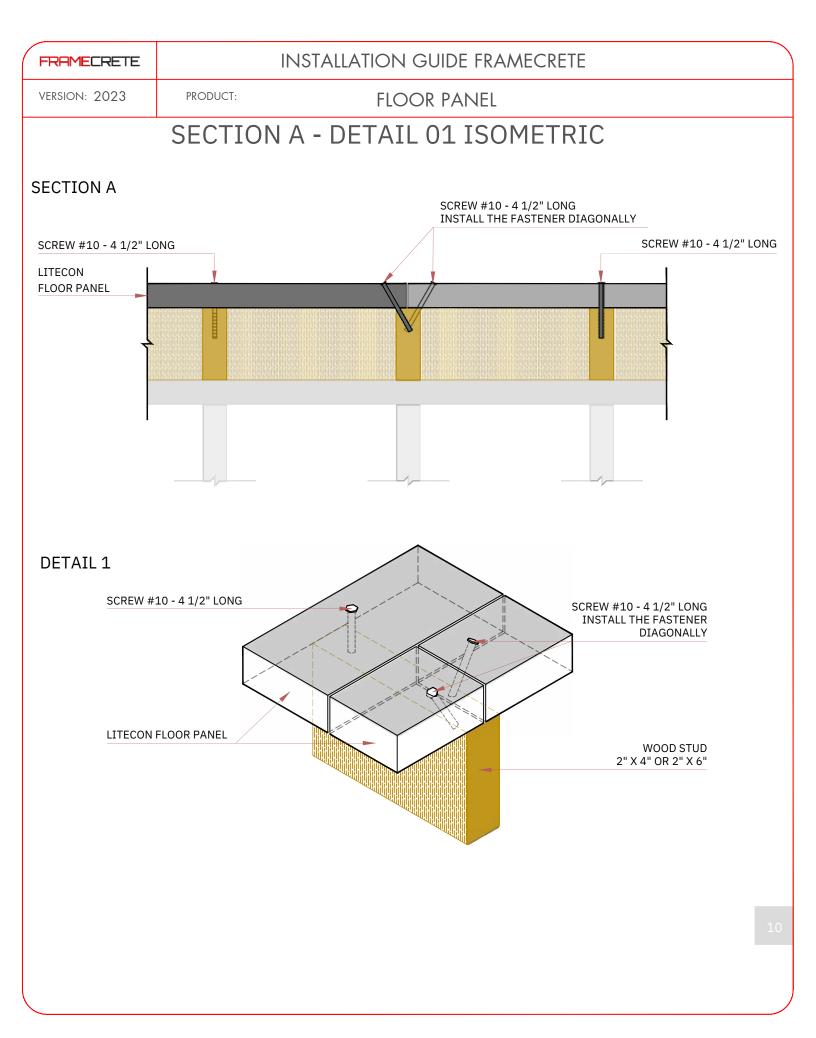

### **BEFORE STARTING**

- 1.- BLUEPRINTS
- 2.- LITECON FIREWALL PANEL 3"
- 3.- LITECON ADHESIVE
- 4.- SCREW #10 4 1/2" LONG (#3 PHILLIPS HEAD)
- 5.- TAP WATER
- 6.- ELECTRIC POWER 110/220V
- 7.- A 5 GAL. EMPTY BUCKET
- 8.- GROUT MIXING PADDLE
- 9.- ELECTRIC DRILL
- 10.- BATTERY SCREWDRIVER
- 11.- RUBBER HAMMER
- 12.- BUBBLE OR LASER KNIFE
- 13.- JOINT KNIFE
- 14.- CIRCULAR SAW
- 15.- 7" DIAMOND TURBO BLADE