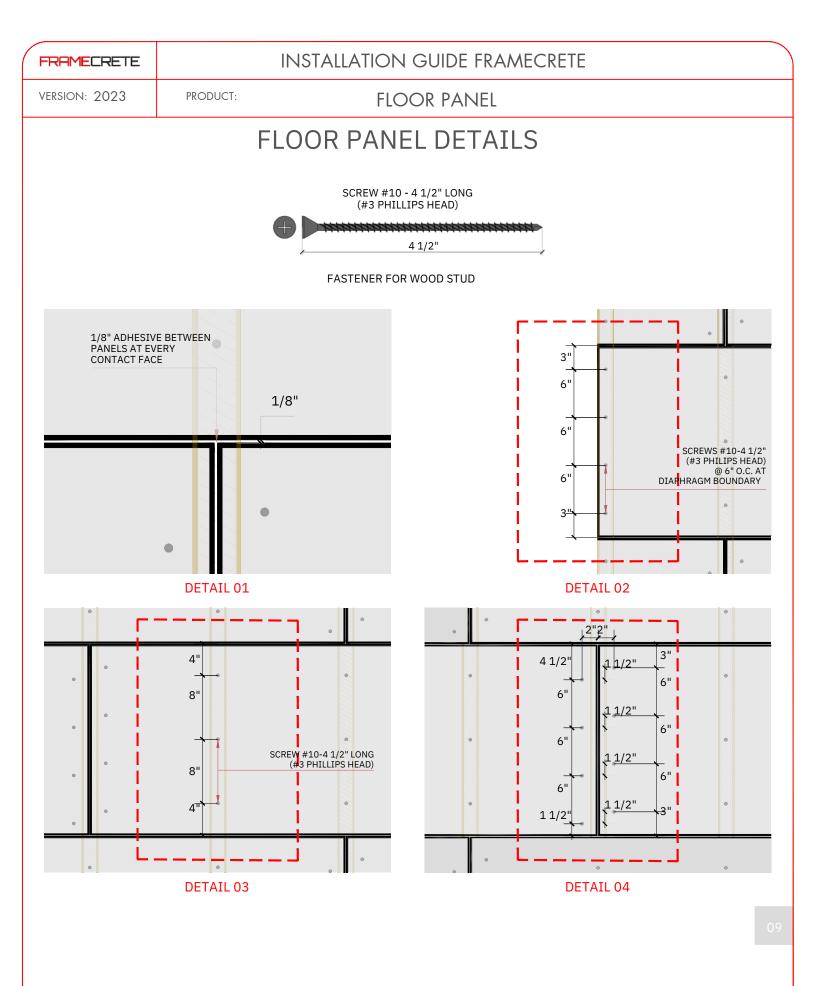

### **BEFORE STARTING**

- 1.- BLUEPRINTS
- 2.- LITECON FIREWALL PANEL 3"
- 3.- LITECON ADHESIVE
- 4.- SCREW #10 4 1/2" LONG (#3 PHILLIPS HEAD)
- 5.- TAP WATER
- 6.- ELECTRIC POWER 110/220V
- 7.- A 5 GAL. EMPTY BUCKET
- 8.- GROUT MIXING PADDLE
- 9.- ELECTRIC DRILL
- 10.- BATTERY SCREWDRIVER
- 11.- RUBBER HAMMER
- 12.- BUBBLE OR LASER KNIFE
- 13.- JOINT KNIFE
- 14.- CIRCULAR SAW
- 15.- 7" DIAMOND TURBO BLADE