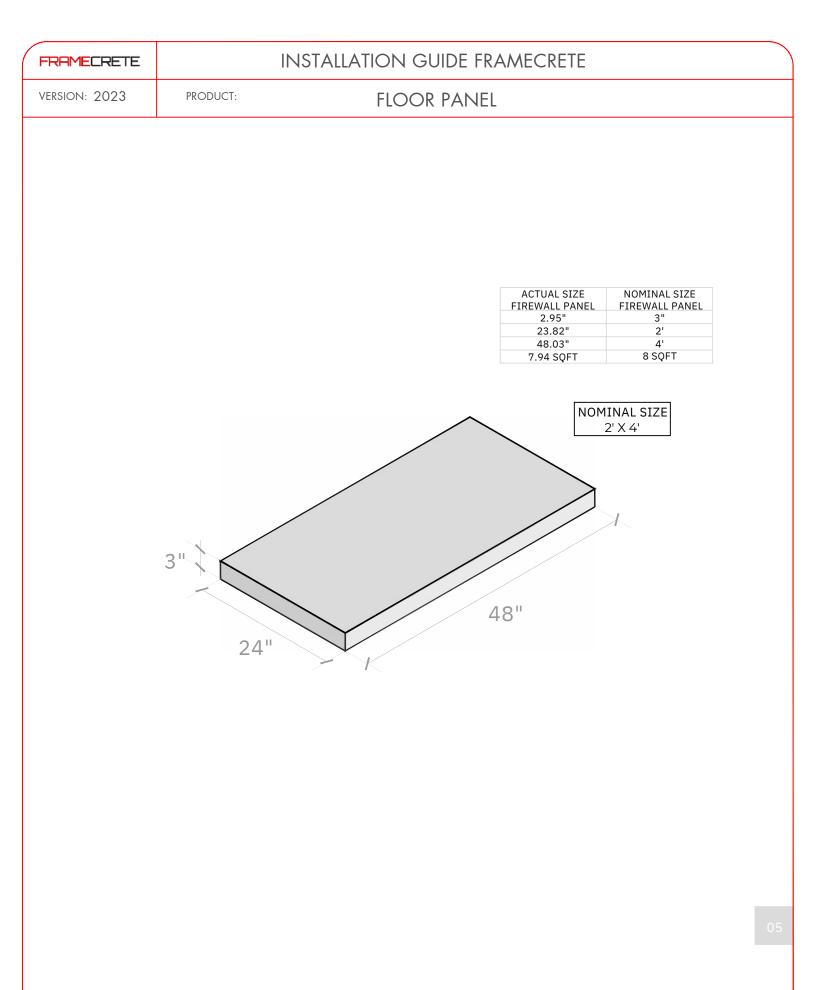

### **BEFORE STARTING**

- 1.- BLUEPRINTS
- 2.- LITECON FIREWALL PANEL 3"
- 3.- LITECON ADHESIVE
- 4.- SCREW #10 4 1/2" LONG (#3 PHILLIPS HEAD)
- 5.- TAP WATER
- 6.- ELECTRIC POWER 110/220V
- 7.- A 5 GAL. EMPTY BUCKET
- 8.- GROUT MIXING PADDLE
- 9.- ELECTRIC DRILL
- 10.- BATTERY SCREWDRIVER
- 11.- RUBBER HAMMER
- 12.- BUBBLE OR LASER KNIFE
- 13.- JOINT KNIFE
- 14.- CIRCULAR SAW
- 15.- 7" DIAMOND TURBO BLADE