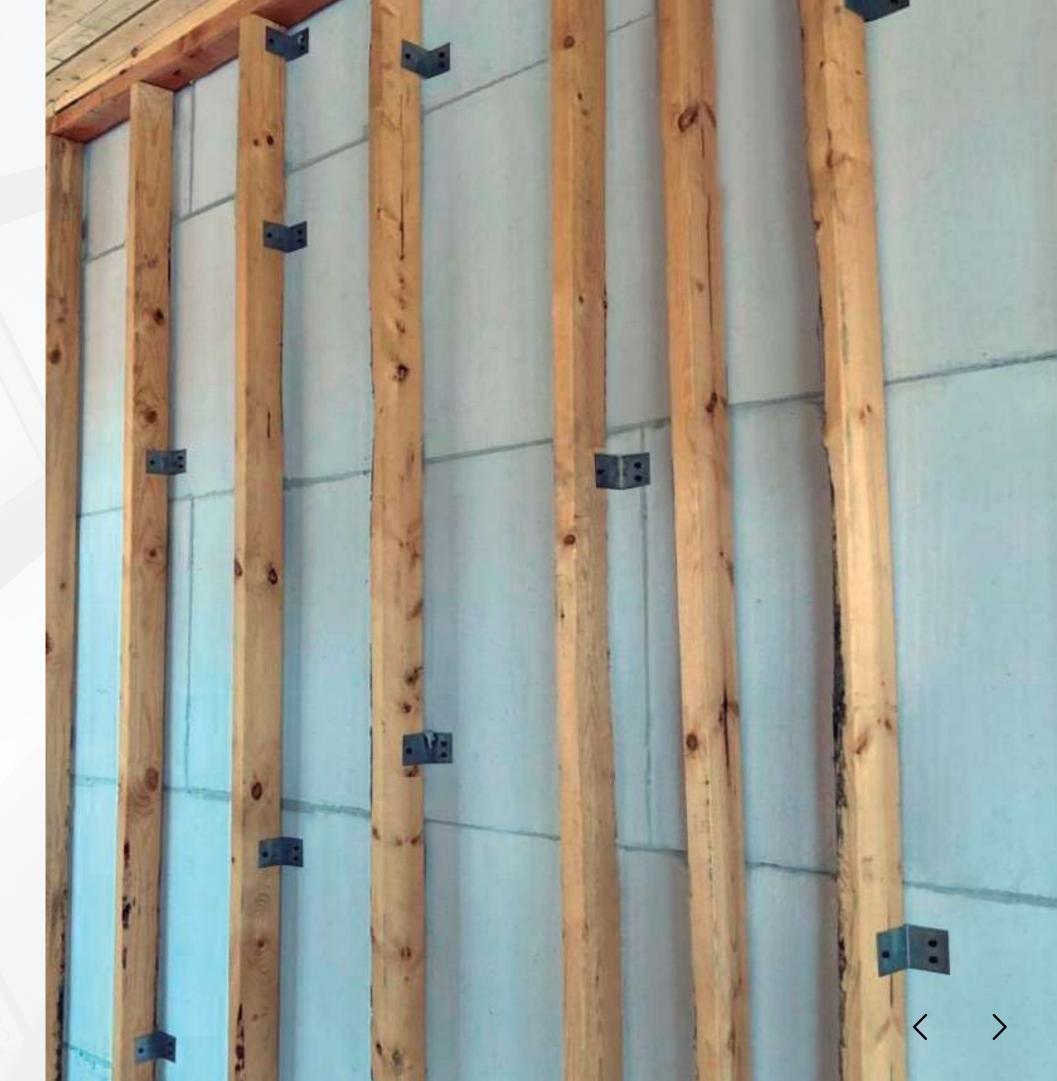

## CLADDING PANEL

Cladding panels for traditional wood or steel frame systems.

#### **APPLICATION:**

The aircrete cladding panel is both the cladding and the exterior wall. For installation, attach it directly to wood or steel frames.

### WEIGHT:

5.12 lbs/ft<sup>2</sup>.

Standard sizes of 2 inches thick by 2' x 4', 2' x 80", and 2' x 8'. Reinforced with steel with a 1/8 inch steel mesh.