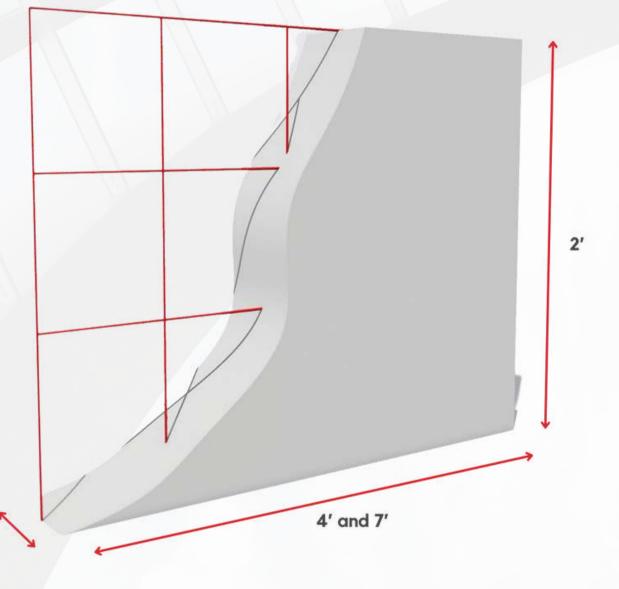

### WEIGHT:

5.12 lbs/ft<sup>2</sup>.

Standard sizes of 2 inches thick by 2' x 4', 2' x 80", and 2' x 8'. Reinforced with steel with a 1/8 inch steel mesh.