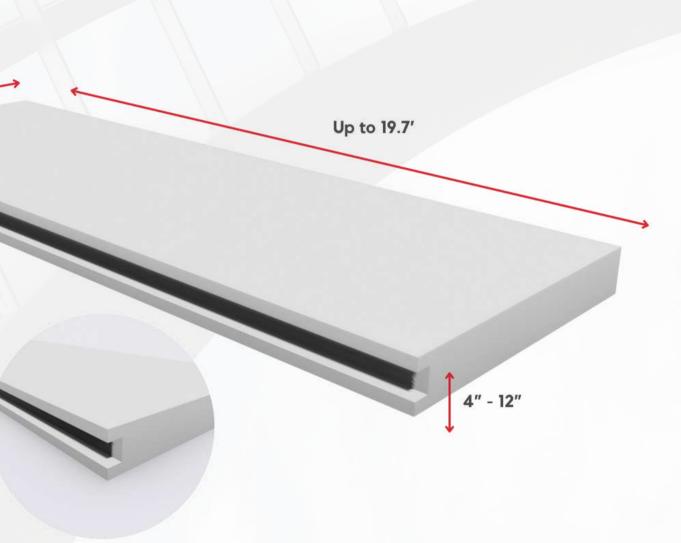

### WEIGHT:

5.12 lbs/ft<sup>2</sup>.

Standard sizes of 2 inches thick by 2' x 4', 2' x 80", and 2' x 8'. Reinforced with steel with a 1/8 inch steel mesh.

#### WEIGHT:

5.12 lbs - 7.68 lbs per ft<sup>2</sup>.

Standard sizes: 2" - 3" thick x 2' x 4' - 8'.