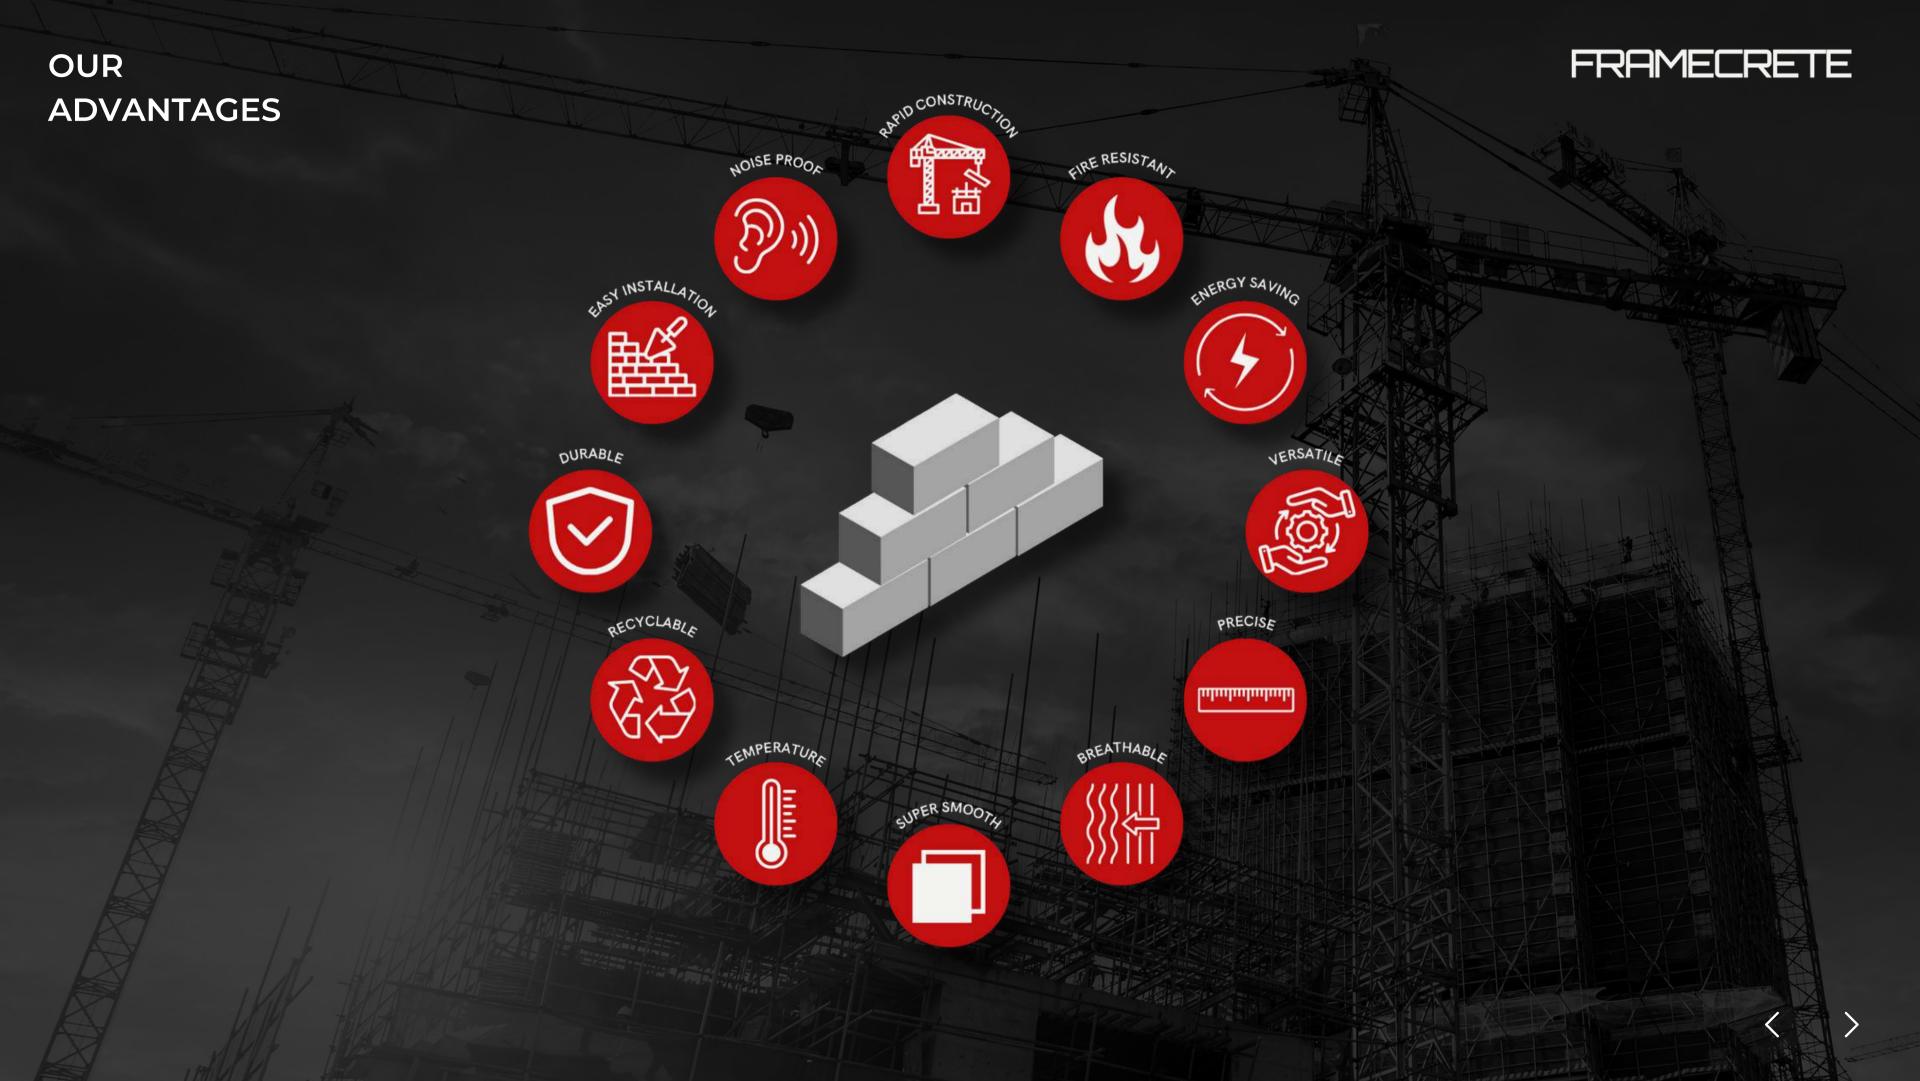

## **CLADDING PANEL**

They are the fastest, most modern, and efficient way to design and construct penalized galvanized steel structures, ideal for roofs, walls, and mezzanines in residential and commercial construction.

## CLADDING PANEL

Cladding panels for traditional wood or steel frame systems.

#### **APPLICATION:**

The aircrete cladding panel is both the cladding and the exterior wall. For installation, attach it directly to wood or steel frames.