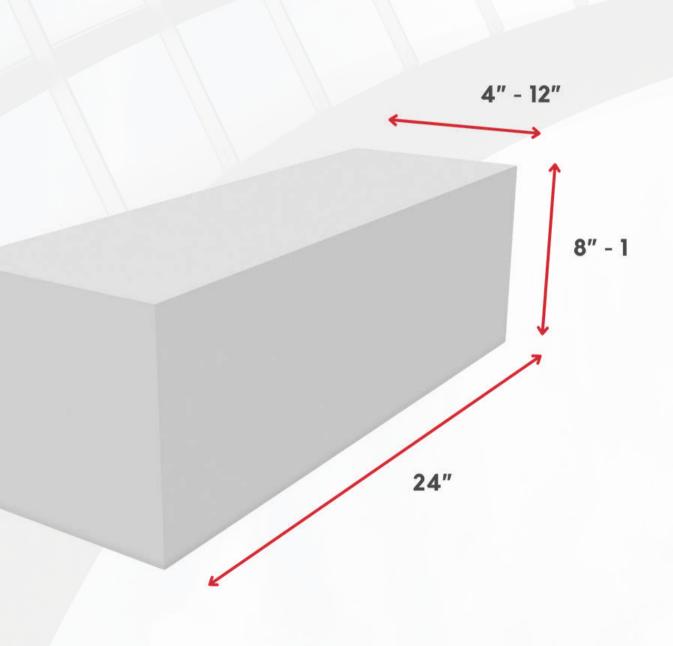

#### WEIGHT:

15 lbs/ft<sup>2</sup> for a 5" thick block.

Solid and lightweight modular block, confined with concrete columns and beams.

#### **ADVANTAGES:**

60% lighter than CMU block Large dimension block Faster installation compared to CMU block High-quality and smooth finish.

#### **APPLICATION:**

Load-bearing and structural walls.

#### WEIGHT:

 $12 \text{ lb/ft}^2$  for a 4" thick block.