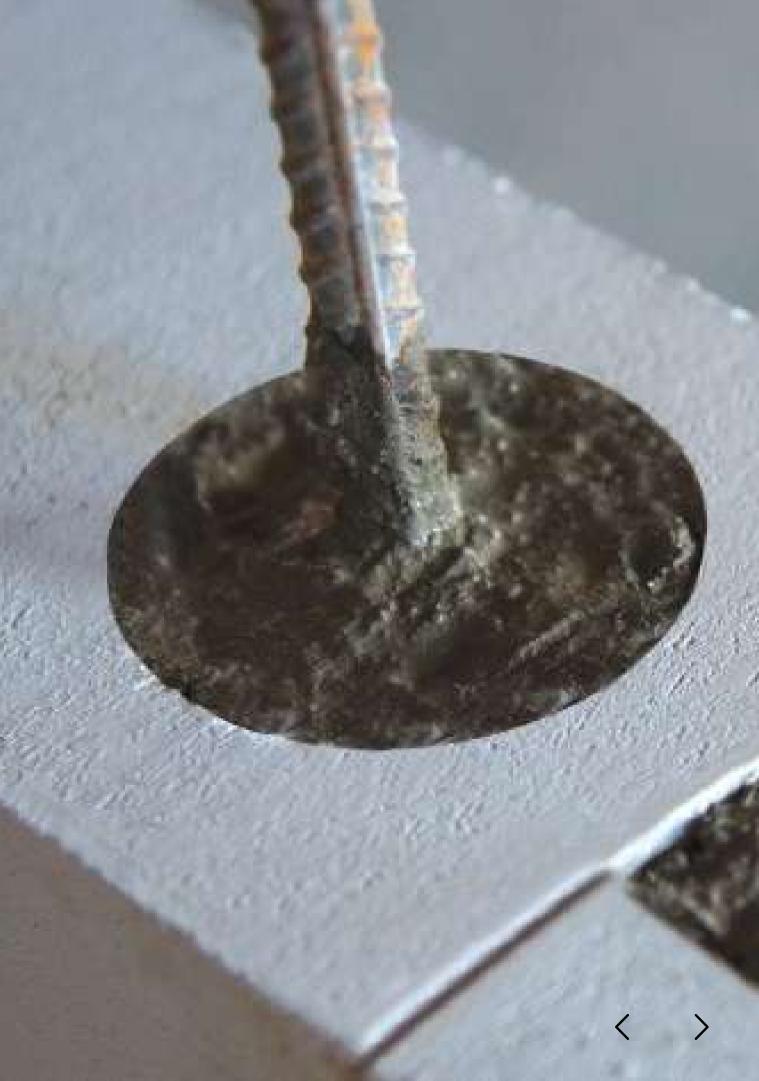

# REINFORCED BLOCK

Hollow blocks to be filled with steel rebar and concrete for loadbearing walls.

#### **ADVANTAGES:**

Does not require additional structural support, no need for beams or columns 50% savings in steel rebar and concrete compared to CMU block.

#### **APPLICATION:**

Load-bearing walls, partition walls, and exterior walls.

#### WEIGHT:

15 lbs/ft<sup>2</sup> for a 5" thick block.

Solid and lightweight modular block, confined with concrete columns and beams.