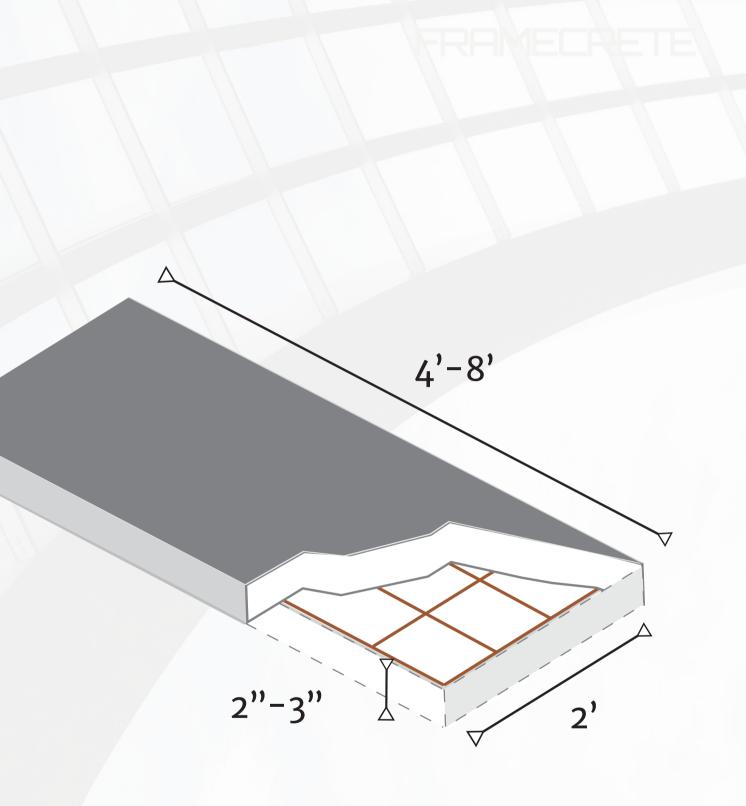

#### WEIGHT:

5.12 lbs - 7.68 lbs per ft<sup>2</sup>.

Standard sizes: 2" - 3" thick x 2' x 4' - 8'.