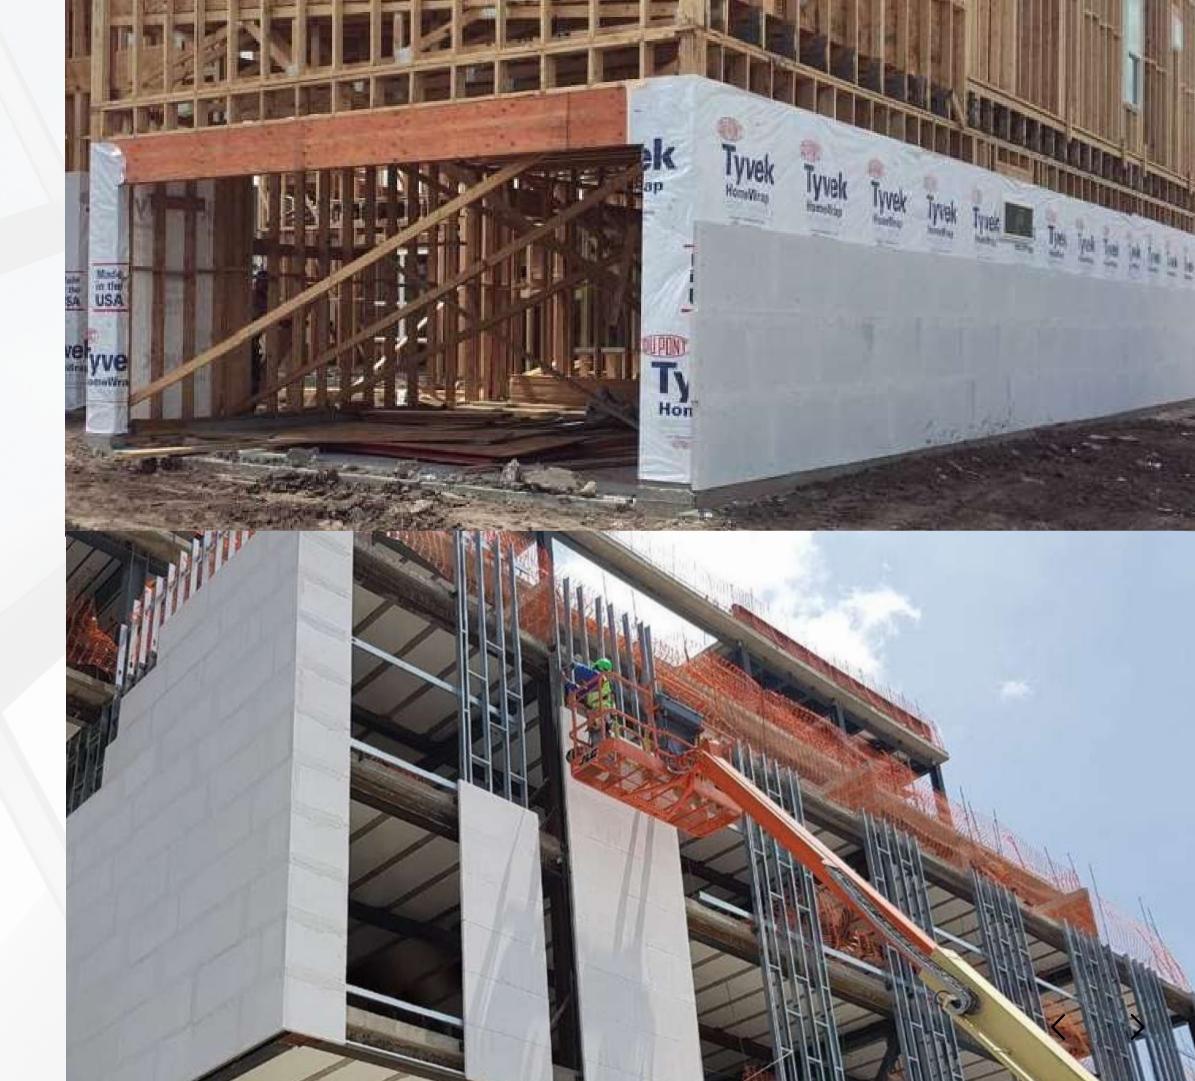

### WEIGHT:

5.12 lbs/ft<sup>2</sup>.

Standard sizes of 2 inches thick by 2' x 4', 2' x 80", and 2' x 8'. Reinforced with steel with a 1/8 inch steel mesh.