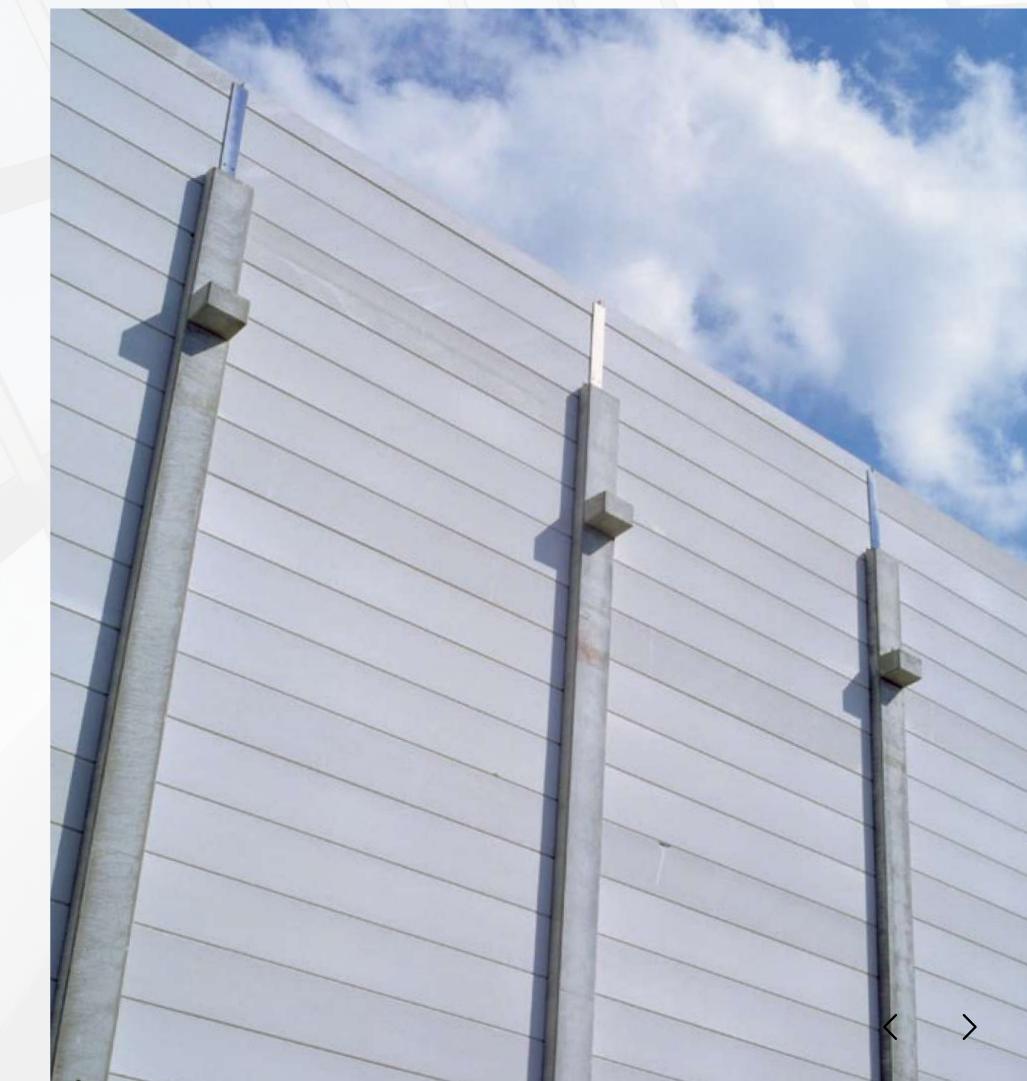

## **CLADDING PANEL**

They are the fastest, most modern, and efficient way to design and construct penalized galvanized steel structures, ideal for roofs, walls, and mezzanines in residential and commercial construction.

## CLADDING PANEL

Cladding panels for traditional wood or steel frame systems.