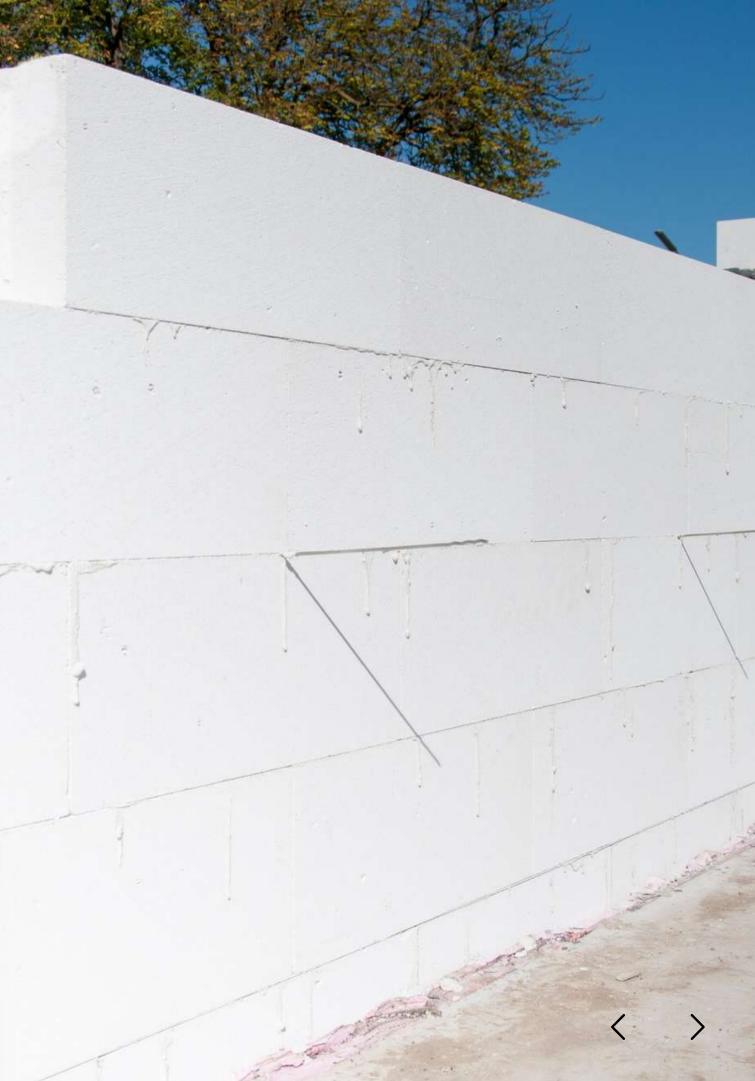

## CELUCRETE BLOCK

Commonly used for constructing masonry walls, but they can also function as structural walls, facade walls or partitions in conjunction with the use of frames and enclosures.

# REINFORCED BLOCK

Hollow blocks to be filled with steel rebar and concrete for loadbearing walls.

#### **ADVANTAGES:**

Does not require additional structural support, no need for beams or columns 50% savings in steel rebar and concrete compared to CMU block.

#### **APPLICATION:**

Load-bearing walls, partition walls, and exterior walls.

#### WEIGHT:

15 lbs/ft<sup>2</sup> for a 5" thick block.

Solid and lightweight modular block, confined with concrete columns and beams.