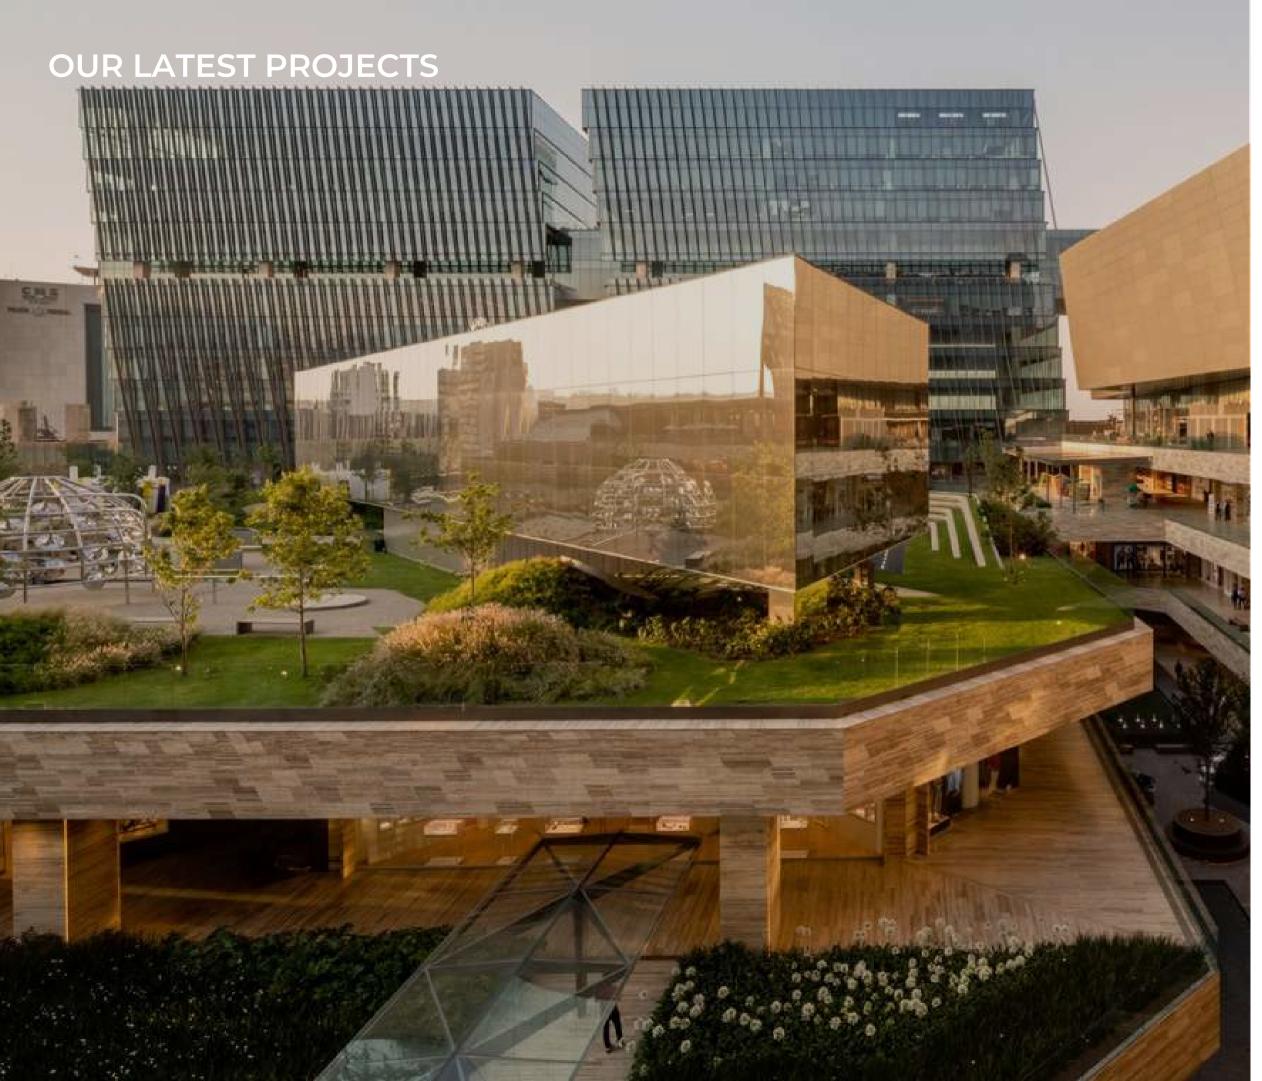

up>2</sup> for a 5" thick block.













Solid and lightweight modular block, confined with concrete columns and beams.

#### **ADVANTAGES:**

60% lighter than CMU block Large dimension block Faster installation compared to CMU block High-quality and smooth finish.

#### **APPLICATION:**

Load-bearing and structural walls.

#### WEIGHT:

 $12 \text{ lb/ft}^2$  for a 4" thick block.

## FRAMECRETE



 $\langle \rangle$ 

## OUR SUCCESS

50

# Years of experience in the industry.

# Projects built and successfully delivered.

With a global vision, we are committed to leading the industry, taking our products worldwide.

# Years of the material present in the global market.



>

## TORRE FIVE BOSQUE REAL

CDMX, MÉXICO 2021 FRAMECRETE





>

<

## MITIKAH

CDMX, MÉXICO 2022 FRAMECRETE





## ARTZ PEDREGAL

CDMX, MÉXICO 2018 **FRAMECRETE** 



<

## ESTADIO MAZATLÁN

MAZATLÁN, SINALÓA 2020 **FRAMECRETE** 







>

<

## PERIFÉRICO 1991

CDMX, MÉXICO 2020 FRAMECRETE

۲



## VALLAF FA GRILL



## VITANIA

NUEVO VALLARTA, MÉXICO 20202 FRAMECRETE

WWWFRAMECRETE.COM@INFO@FRAMECRETE.COM+525574778376

### CONTACT OUR TEAM OF EXPERTS TODAY AND START TURNING YOUR IDEAS INTO REALITY

## <u>GET A FREE QUOTE!</u>

FRAMECRETE