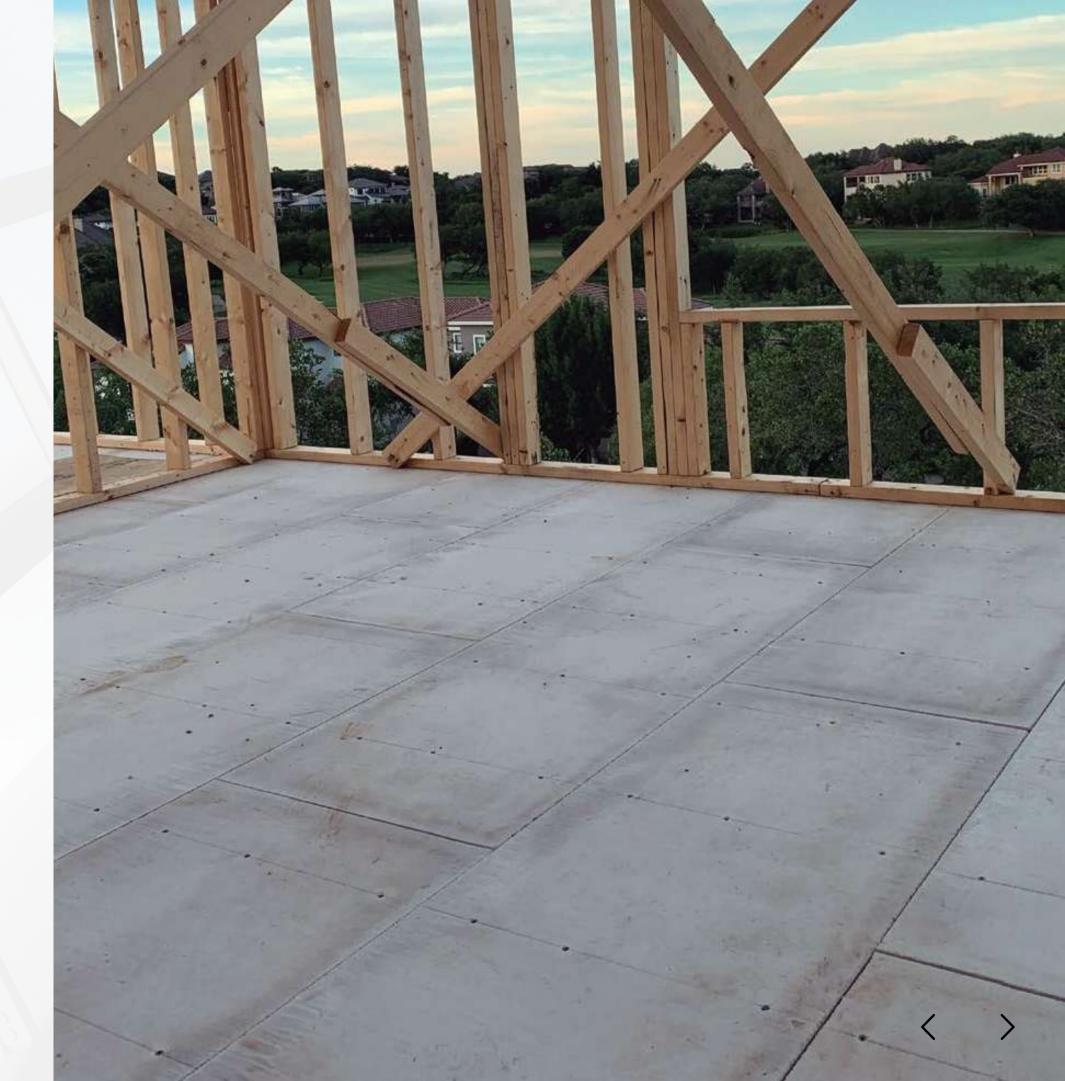

# FLOOR / ROOF PANEL MAX

Steel-reinforced floor panel designed to accommodate supports at 16" or 24" O.C.

#### **APPLICATION:**

Floor panels are directly fixed onto wood or steel beams. No plywood is needed.

#### WEIGHT:

5.12 lbs - 7.68 lbs per ft<sup>2</sup>.

Standard sizes: 2" - 3" thick x 2' x 4' - 8'.