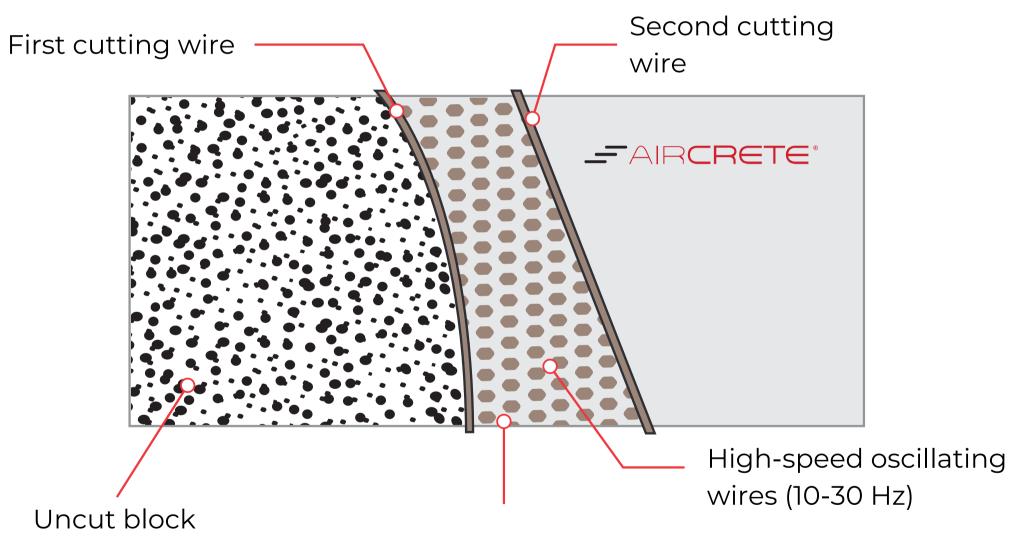

## FRAMECRETE

Second cutting-edge technology patented by Aircrete®

Leaves a super smooth finish, leading to savings in finishing layers.