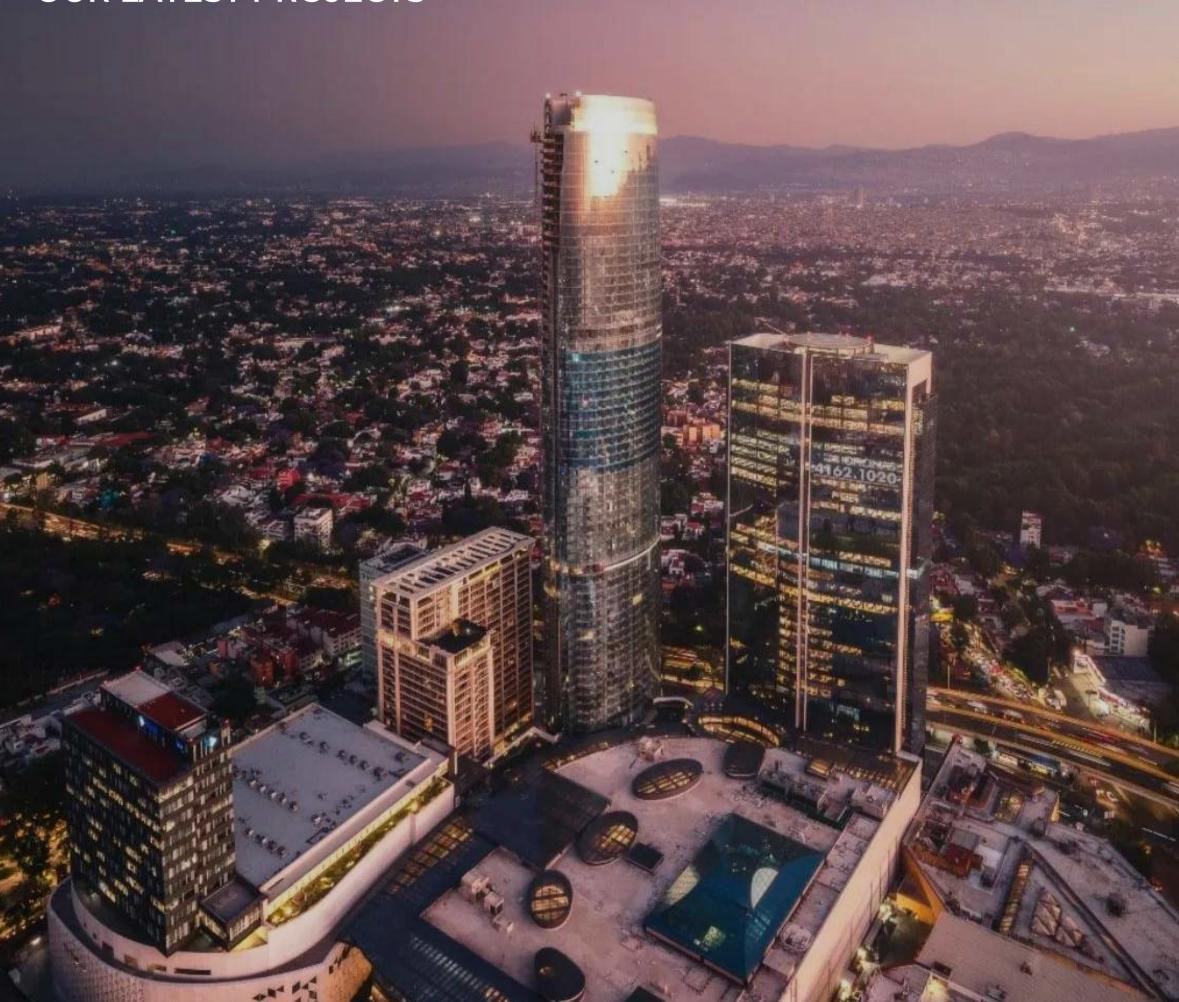

alls, and exterior walls.

#### WEIGHT:

15 lbs/ft<sup>2</sup> for a 5" thick block.













Solid and lightweight modular block, confined with concrete columns and beams.

#### **ADVANTAGES:**

60% lighter than CMU block Large dimension block Faster installation compared to CMU block High-quality and smooth finish.

#### **APPLICATION:**

Load-bearing and structural walls.

#### WEIGHT:

 $12 \text{ lb/ft}^2$  for a 4" thick block.

## FRAMECRETE



 $\langle \rangle$ 

## OUR SUCCESS

50

# Years of experience in the industry.

# Projects built and successfully delivered.

With a global vision, we are committed to leading the industry, taking our products worldwide.

# Years of the material present in the global market.



>

## TORRE FIVE BOSQUE REAL

CDMX, MÉXICO 2021 FRAMECRETE





>

<

## MITIKAH

CDMX, MÉXICO 2022 FRAMECRETE





## ARTZ PEDREGAL

CDMX, MÉXICO 2018 **FRAMECRETE** 



<

## ESTADIO MAZATLÁN

MAZATLÁN, SINALÓA 2020 **FRAMECRETE** 







>

<

## PERIFÉRICO 1991

CDMX, MÉXICO 2020 FRAMECRETE

۲



## VALLAF FA GRILL



## VITANIA

NUEVO VALLARTA, MÉXICO 20202 FRAMECRETE

WWWFRAMECRETE.COM@INFO@FRAMECRETE.COM+525574778376

### CONTACT OUR TEAM OF EXPERTS TODAY AND START TURNING YOUR IDEAS INTO REALITY

## <u>GET A FREE QUOTE!</u>

FRAMECRETE