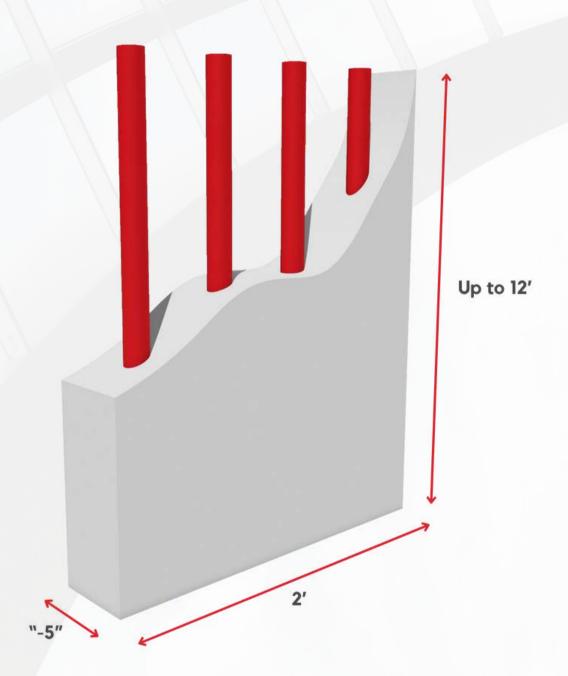

# PARTITION PANEL

Steel-reinforced partition wall panel. Single panel from floor to ceiling.

#### **APPLICATION:**

Non-load-bearing partition walls up to 12'.

#### WEIGHT:

10.7 lbs/ft<sup>2</sup> for a 4" thick panel.