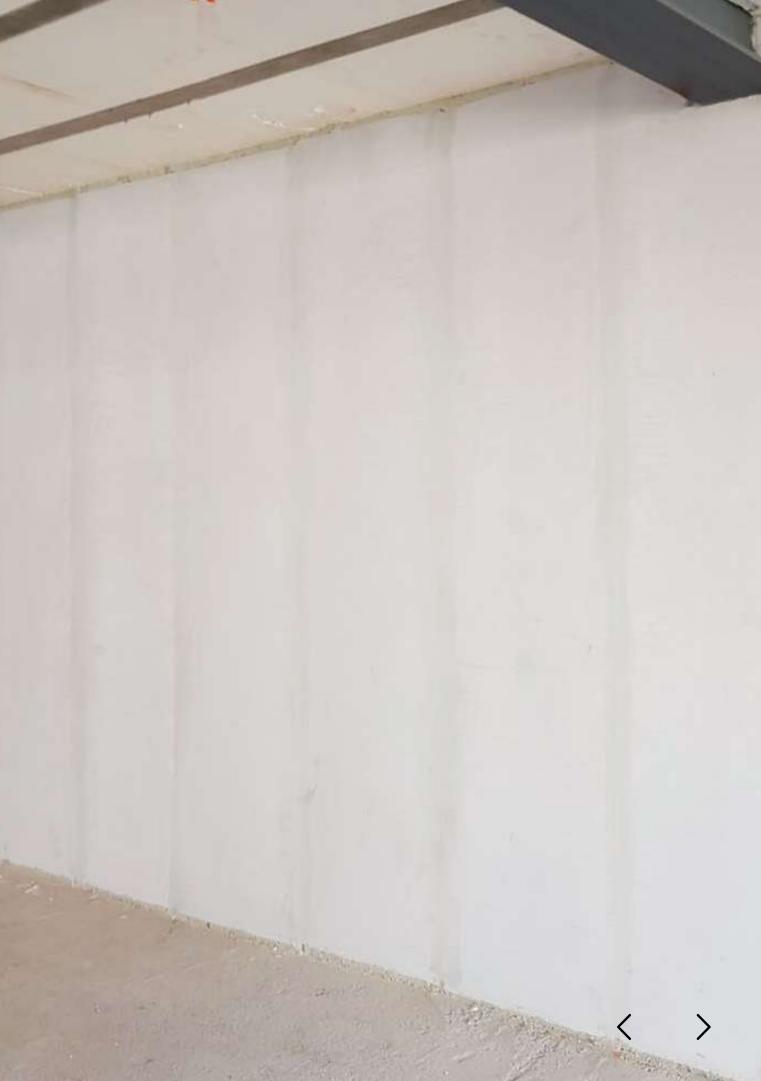

## PARTITION PANEL

They are a perfect solution for all internal construction applications such as dividing walls, corridors, or warehouses.

# PARTITION PANEL

Steel-reinforced partition wall panel. Single panel from floor to ceiling.

#### **ADVANTAGES:**

The fastest and most efficient installation on the market Supports direct attachment of heavy loads (TV, cabinets, etc.)

Solid partition wall, resistant to structural movements, will not warp or deflect No additional reinforcement required.

#### **APPLICATION:**

Non-load-bearing partition walls up to 12'.