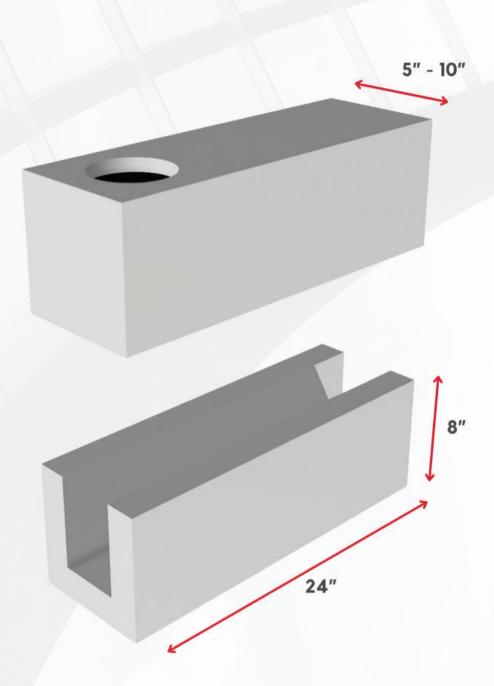

# REINFORCED BLOCK

Hollow blocks to be filled with steel rebar and concrete for loadbearing walls.

#### **ADVANTAGES:**

Does not require additional structural support, no need for beams or columns 50% savings in steel rebar and concrete compared to CMU block.

#### **APPLICATION:**

Load-bearing walls, partition walls, and exterior walls.

#### WEIGHT:

15 lbs/ft<sup>2</sup> for a 5" thick block.

Solid and lightweight modular block, confined with concrete columns and beams.